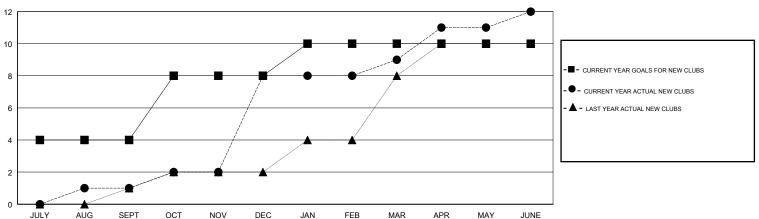

## LOCATION REP OF SRI LANKA

**GMT CA** 

|               | Club          | s         |               | Members  RESULTS FOR 2017-2018 |                           |                         |                                              |
|---------------|---------------|-----------|---------------|--------------------------------|---------------------------|-------------------------|----------------------------------------------|
|               | RESULTS FOR   | 2017-2018 |               |                                |                           |                         |                                              |
| QUARTER       | NEW CLUB GOAL | NEW CLUBS | DROPPED CLUBS | QUARTER                        | MEMBER GROWTH NET<br>GOAL | MEMBER GROWTH<br>ACTUAL | DROPPED MEMBERS ACTUAL (including transfers) |
| JULY/AUG/SEPT | 4             | 1         | 0             | JULY/AUG/SEPT                  | -35                       | 119                     | 146                                          |
| OCT/NOV/DEC   | 4             | 7         | 1             | OCT/NOV/DEC                    | 145                       | 268                     | 38                                           |
| JAN/FEB/MAR   | 2             | 1         | 1             | JAN/FEB/MAR                    | 35                        | 135                     | 43                                           |
| APR/MAY/JUNE  | 0             | 3         | 0             | APR/MAY/JUNE                   | -45                       | 272                     | 320                                          |

#### GOALS AND ACTUAL NEW CLUBS CUMULATIVE