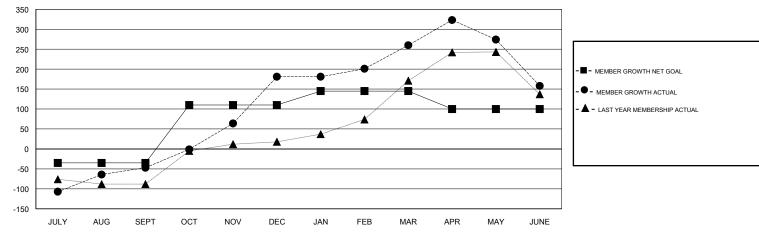

## LOCATION REP OF SRI LANKA

**GMT CA** 

|               | Club          | s         |               | Members  RESULTS FOR 2017-2018 |                           |                         |                                              |
|---------------|---------------|-----------|---------------|--------------------------------|---------------------------|-------------------------|----------------------------------------------|
|               | RESULTS FOR   | 2017-2018 |               |                                |                           |                         |                                              |
| QUARTER       | NEW CLUB GOAL | NEW CLUBS | DROPPED CLUBS | QUARTER                        | MEMBER GROWTH NET<br>GOAL | MEMBER GROWTH<br>ACTUAL | DROPPED MEMBERS ACTUAL (including transfers) |
| JULY/AUG/SEPT | 4             | 1         | 0             | JULY/AUG/SEPT                  | -35                       | 119                     | 146                                          |
| OCT/NOV/DEC   | 4             | 7         | 1             | OCT/NOV/DEC                    | 145                       | 268                     | 38                                           |
| JAN/FEB/MAR   | 2             | 1         | 1             | JAN/FEB/MAR                    | 35                        | 135                     | 43                                           |
| APR/MAY/JUNE  | 0             | 3         | 0             | APR/MAY/JUNE                   | -45                       | 272                     | 320                                          |

## GOALS AND ACTUAL MEMBERS CUMULATIVE

| DROPPED CLUBS: 2  DROPPED MEMBERS |     | 83 CLUBS OF 94 ADDED 1 OR MORE<br>NEW MEMBERS | GENDER DISTRIBUTION  MALE 2,108 (81.67%)  FEMALE 473 (18.33%)  Women Percentage Fiscal Year Goal: 20% |   |
|-----------------------------------|-----|-----------------------------------------------|-------------------------------------------------------------------------------------------------------|---|
| DECEASED                          | 11  | CLICK HERE FOR CUMULATIVE                     | TOTAL FAMILY UNIT MEMBERS                                                                             |   |
| CLUB CANCELLED                    | 33  | MEMBERSHIP DATA                               |                                                                                                       | 0 |
| OTHER 503                         |     | FAMILY MEMBERS PAYING HALF DUES               |                                                                                                       |   |
| TOTAL                             | 547 |                                               |                                                                                                       |   |